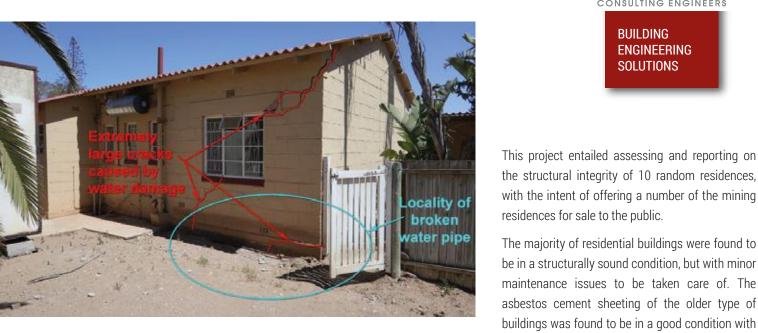

## **PROJECT STATS**

**Value** N/A - Study

Location Oranjemund, Namibia

Client Namdeb Diamond Corporation

(Pty) Ltd

11/2018 **Start** 

01/2019 **Finish** 

with the intent of offering a number of the mining residences for sale to the public. The majority of residential buildings were found to be in a structurally sound condition, but with minor

maintenance issues to be taken care of. The asbestos cement sheeting of the older type of buildings was found to be in a good condition with

no reasons for health concerns.

One of the ten buildings has been damaged structurally to such an extent that repairs may not be worthwhile, this being due to the settlement of a section of its foundations caused by a burst water pipe eroding the sub-foundation materials. This building however will not be for sale as an inhabitable residence, but will be for sale as a damaged asset.