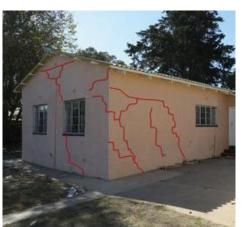

maintenance issues to be taken care of. The asbestos cement sheeting of the older type of buildings was found to be in a good condition with

no reasons for health concerns.

One of the ten buildings has been damaged structurally to such an extent that repairs may not be worthwhile, this being due to the settlement of a section of its foundations caused by a burst water pipe eroding the sub-foundation materials. This building however will not be for sale as an inhabitable residence, but will be for sale as a damaged asset.