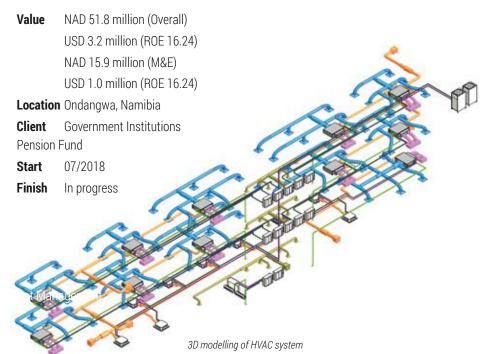

The following **mechanical** systems and services were identified for the project:

- Internal Plumbing and Fire protection
- HVAC (Heating, Ventilation and Air Conditioning)
- Passenger Lift