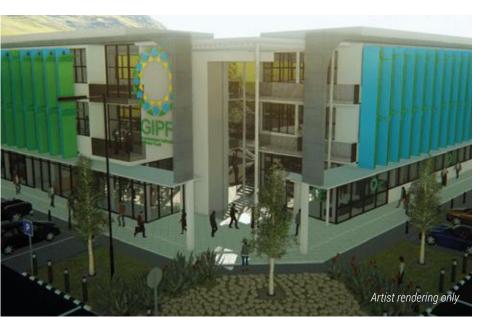

## NEW GIPF REGIONAL OFFICE Ondangwa

## **PROJECT STATS**

BUILDING ENGINEERING SOLUTIONS

Design and construction of new regional offices for GIPF in Ondangwa. The facility will accommodate the following areas on three storeys:

- a) GIPF Offices (Ground floor)
- b) 3 x Retail spaces (Ground floor)
- c) 8 x Rental spaces (First- and second floor)