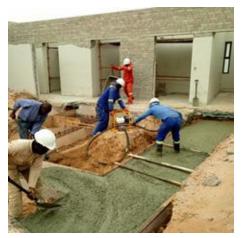

The project entails the partial demolishment of an existing office block. It also includes the addition of an extra floor to the existing office building plus the additional installation of a new air-conditioning system, lifts and a grid tied solar power system. It further includes the upgrading of all civil and building services.