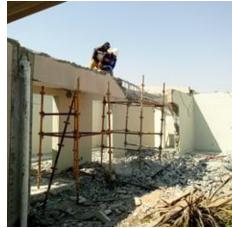

The project entails the partial demolishment of an existing office block. It also includes the addition of an extra floor to the existing office building plus the additional installation of a new air-conditioning system, lifts and a grid tied solar power system. It further includes the upgrading of all civil and building services.