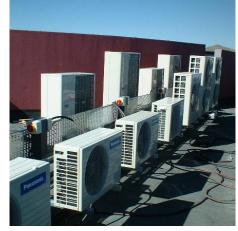

Each floor has its own distribution board and metering system for 220V, 50Hz power supply. Cable-ways for telephones and data points were provided. The air conditioning system consists of a high quality VRV system augmented by window mounted air conditioners. Each floor has its own ablution and tea kitchen. A total of 60 parking bays were provided on the site.