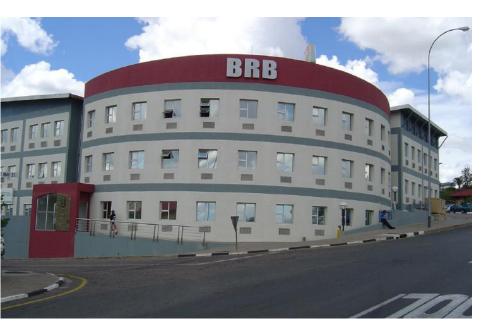

SERVICES

Preliminary & detail design of all services Tender documentation & evaluation Contract administration Site supervision

Ref. W074<u>8</u>

BUILDING ENGINEERING SOLUTIONS

This newly constructed, concrete framework with brick in-fill building, was constructed on four levels. A lift shaft provides access to each floor. The building has a total floor area of 2 570m<sup>2</sup>

Each floor has its own distribution board and metering system for 220V, 50Hz power supply. Cable-ways for telephones and data points were provided. The air conditioning system consists of a high quality VRV system augmented by window mounted air conditioners. Each floor has its own ablution and tea kitchen. A total of 60 parking bays were provided on the site.