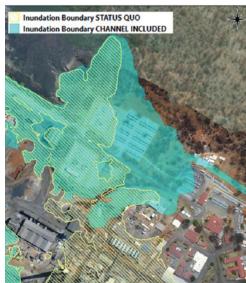

B&P have been appointed to provide a summary on the envisaged stormwater layout, constructability, maintainability and serviceability review of the envisaged services.

Further to this, B&P provided a 100 year flood line Desktop Study Report. This study entailed the use of readily available data and resources to conduct a high-level assessment of potential risks and the associated measures which may be implemented to mitigate them.