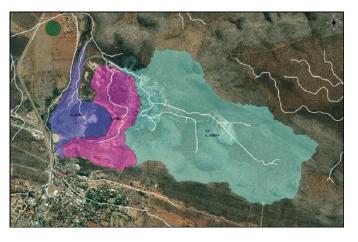

B&P have been appointed to provide a summary on the envisaged stormwater layout, constructability, maintainability and serviceability review of the envisaged services.

Further to this, B&P provided a 100 year flood line Desktop Study Report. This study entailed the use of readily available data and resources to conduct a high-level assessment of potential risks and the associated measures which may be implemented to mitigate them.