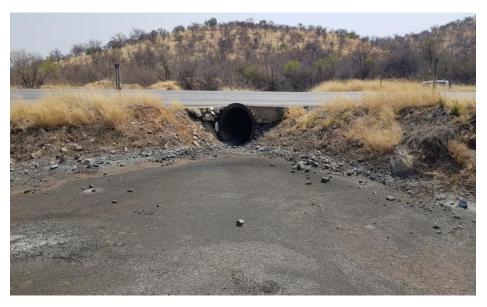

B&P have been appointed to provide a summary on the envisaged stormwater layout, constructability, maintainability and serviceability review of the envisaged services.

Further to this, B&P provided a 100 year flood line Desktop Study Report. This study entailed the use of readily available data and resources to conduct a high-level assessment of potential risks and the associated measures which may be implemented to mitigate them.

## DPMT STORM WATER MAINTENANCE Phase 2: Rehabilitation of Channels Engineering

## PROJECT STATS

| Value                    | Desktop Study Only            |
|--------------------------|-------------------------------|
| Location Tsumeb, Namibia |                               |
| Client                   | Dundee Precious Metals Tsumeb |
| Start