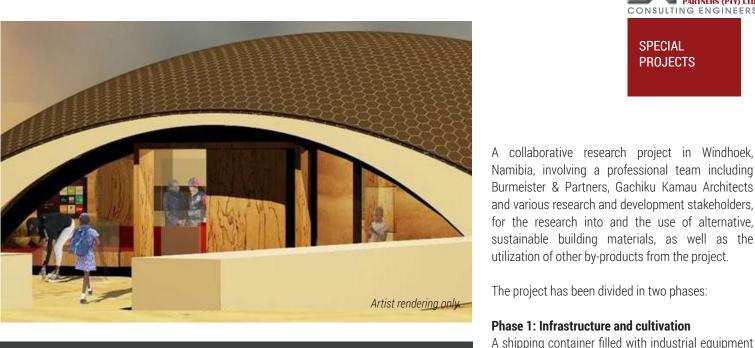

Phase 2: Construction of the lab

installations for the lab.

B&P has designed the platform, biomass

storage area, building structure as well as the

Due to the special characteristics of the project, the structure includes rammed earth

walls. The way the dome is constructed is

novel as well utilizing inflatables as

**Project Management** Preliminary & detail design Geotechnical Investigation Topographical Surveying Construction Supervision **Contract Administration** 