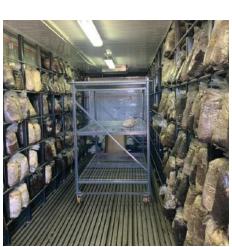

## **SERVICES**

formwork.

for mushroom cultivation.

B&P designed and supervised the construction of the civil works (topographical survey, geotechnical investigation, access road, platforms, water, sewer, perimeter fence, parking areas, office), electrical and mechanical installations.