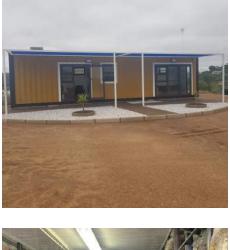

## **SERVICES**

formwork.

for mushroom cultivation.

B&P designed and supervised the construction of the civil works (topographical survey, geotechnical investigation, access road, platforms, water, sewer, perimeter fence, parking areas, office), electrical and mechanical installations.

Phase 2: Construction of the lab

installations for the lab.

B&P has designed the platform, biomass

storage area, building structure as well as the

Due to the special characteristics of the project, the structure includes rammed earth