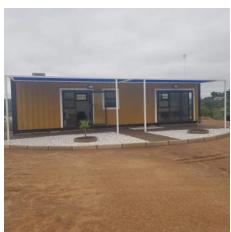

## **SERVICES**

formwork.

for mushroom cultivation.

B&P designed and supervised the construction of the civil works (topographical survey, geotechnical investigation, access road, platforms, water, sewer, perimeter fence, parking areas, office), electrical and mechanical installations.